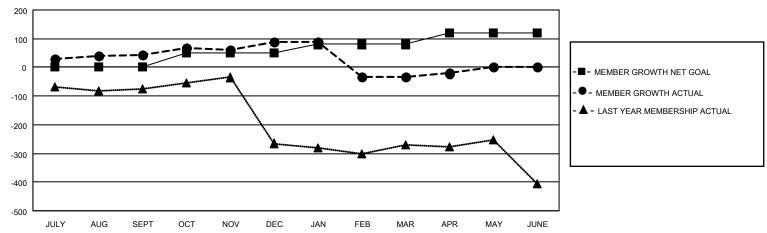

#### GOALS AND ACTUAL MEMBERS CUMULATIVE

| DROPPED CLUBS: 11 |     | 61 CLUBS OF 104 ADDED 1 OR MORE<br>NEW MEMBERS | GENDER DISTRIBUTION  MALE 1,751 (76.06%) |              |     |
|-------------------|-----|------------------------------------------------|------------------------------------------|--------------|-----|
| DROPPED MEMBERS   |     |                                                | FEMALE                                   | 551 (23.94%) |     |
| DECEASED          | 5   | CLICK HERE FOR CUMULATIVE                      | TOTAL FAMILY UNIT MEMBERS                |              | 925 |
| CLUB CANCELLED    | 124 | MEMBERSHIP DATA                                |                                          |              | E40 |
| OTHER 225         |     |                                                | FAMILY MEMBERS PAYING HALF DUES          |              | 513 |
| TOTAL             | 354 |                                                |                                          |              |     |