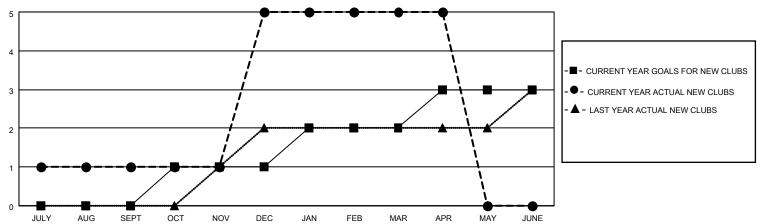

| 1           | 0             | JULY/AUG/SEPT         | 0                     | 113                     | 60                                                 |  |
| OCT/NOV/DEC   | 1             | 4           | 0             | OCT/NOV/DEC           | 50                    | 211                     | 155                                                |  |
| JAN/FEB/MAR   | 1             | 0           | 11            | JAN/FEB/MAR           | 30                    | 24                      | 138                                                |  |
| APR/MAY/JUNE  | 1             | 0           | 0             | APR/MAY/JUNE          | 40                    | 13                      | 1                                                  |  |

### GOALS AND ACTUAL NEW CLUBS CUMULATIVE



#### GOALS AND ACTUAL MEMBERS CUMULATIVE



| DROPPED CLUBS: 11 |     | 61 CLUBS OF 104 ADDED 1 OR MORE<br>NEW MEMBERS | GENDER DISTRIBUTION  MALE 1,751 (76.06%) |              |     |
|-------------------|-----|------------------------------------------------|------------------------------------------|--------------|-----|
| DROPPED MEMBERS   |     |                                                | FEMALE                                   | 551 (23.94%) |     |
| DECEASED          | 5   | CLICK HERE FOR CUMULATIVE                      | TOTAL FAMILY UNIT MEMBERS                |              | 925 |
| CLUB CANCELLED    | 124 | MEMBERSHIP DATA                                |                                          |              | E40 |
| OTHER 225         |     |